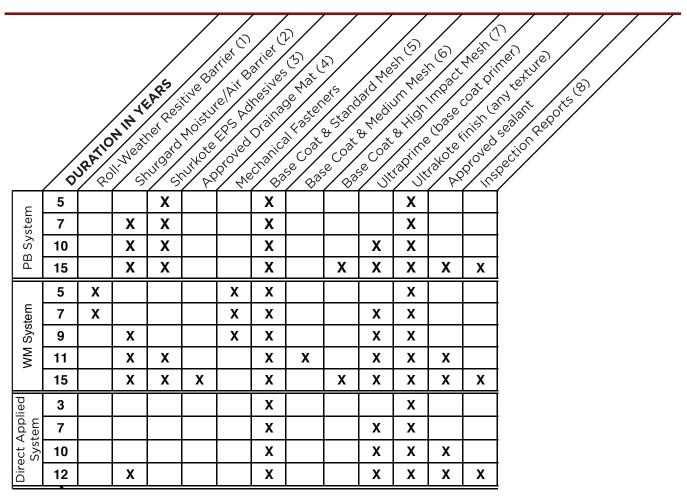

The following warranty list allows the Builder, Design Professional, General Contractor or Applicator to select the warranty that will achieve the level of protection desired.

- 1- Tyvek stucco wrap or approved equal
- 2- Trowel or roller applied
- 3- Either dry base or wet base
- 4- Approved woven drainage mat
- 5- Standard 4.5 oz reinforcing mesh
- 6- Medium 11 oz reinforcing mesh as the 1<sup>st</sup> layer
- 7- High impact 20 oz mesh as the 1<sup>st</sup> layer with standard mesh as 2<sup>nd</sup> layer
- 8- Routine inspections by the distributor